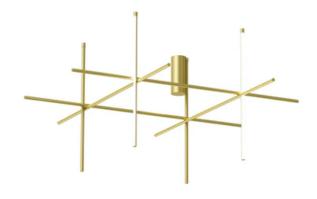

## **Coordinates Ceiling 4**

by Michael Anastassiades, 2020

Coordinates is a lighting system with diffuse light composed of horizontal and vertical luminaries arranged in a bright grid of various shapes and complexities. Each element is made of extruded anodized aluminium with a champagne finish and a diffuser in platinum optical silicone with an integrated LED strip (CRI 95). Each element is powered and supported by an invisible electrical and mechanical connection designed specifically to allow for the composition of the 3 ceiling models (C1 - C2 - C4), which may be combined with the respective Long versions for the highest ceilings (C1 Long, C2 Long, C4 Long). The 'C Module' is also available. Its geometry was designed to be repeated to create large grids for custom installations. Each Coordinates configuration includes its own ceiling rose, whose integrated electronics allow for the use of different dimmer systems: push, 1-10, DALI. In the absence of these systems, the amount of light can be set during installation with the push system included in the rose. The related Cl III version is also available for each configuration for installations with a remote power supply.