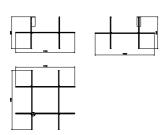

## **Coordinates Ceiling 4**

by Michael Anastassiades, 2020

Coordinates is a lighting system with diffuse light composed of horizontal and vertical luminaries arranged in a bright grid of various shapes and complexities. Each element is made of extruded anodized aluminium with a champagne finish and a diffuser in platinum optical silicone with an integrated LED strip (CRI 95). Each element is powered and supported by an invisible electrical and mechanical connection designed specifically to allow for the composition of the 3 ceiling models (C1 - C2 - C4), which may be combined with the respective Long versions for the highest ceilings (C1 Long, C2 Long, C4 Long). The 'C Module' is also available. Its geometry was designed to be repeated to create large grids for custom installations. Each Coordinates configuration includes its own ceiling rose, whose integrated electronics allow for the use of different dimmer systems: push, 1-10, DALI. In the absence of these systems, the amount of light can be set during installation with the push system included in the rose. The related Cl III version is also available for each configuration for installations with a remote power supply.