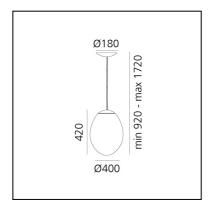

# Stellar Nebula - 40

## BIG - Bjarke Ingels Group



**IP**20 **(** € Dimmable: +**0**-



## LUMINAIRE

- Watt: 29W

- Flux Lumineux (Im): 2400lm

- CCT: **3000K** - CRI: **90** 

- Dimmable Typology: Push

## **DESCRIPTION**

Stellar Nebula is a family of lamps designed by BIG to interpret and enhance artisanal glass blowing with innovative PVD finishing techniques.

Values, roles and limits of industrial and artisanal production are the core of this project idea, which aims to find a solution of industrial uniqueness.

The shapes of the hand blown diffusers are always unique. The suspension has three different sizes while the floor, table, ceiling and clusters are only in the medium one. Artisanal know-how and industrial innovation thus come together in the beauty of the material that enhances the magic interaction between glass and light.

### **CODE PRODUIT: 0152030A**

#