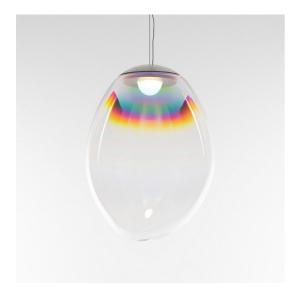

## **DESCRIPTION**

Stellar Nebula is a family of lamps designed by BIG to interpret and enhance artisanal glass blowing with innovative PVD finishing techniques.

Values, roles and limits of industrial and artisanal production are the core of this project idea, which aims to find a solution of industrial uniqueness.

The shapes of the hand blown diffusers are always unique. The suspension has three different sizes while the floor, table, ceiling and clusters are only in the medium one. Artisanal know-how and industrial innovation thus come together in the beauty of the material that enhances the magic interaction between glass and light.