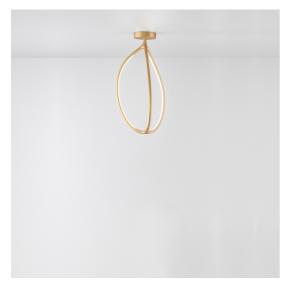

# Arrival 70 ceiling - Brass - APP Compatible

# **DESCRIPTION**

Arrival is a complete lamp family with dynamic, flowing shapes that sculpt light with delicate, graphic lines. Branching out from a central joint, common to all the different versions, each model has three arms that form a soft, organic geometric shape through a profile that is both light and structure. Each element has a section that leaves the aluminium profile visible from the outside while generating a light-diffusing surface inside.

The resulting elements blend into spaces with a presence that is discreet yet distinctive thanks to the shape and quality of the softly diffused light.

These are elegant lighting tools, perfect for use in multiple series or for combining the different versions together depending on the requirements of the installation spaces.