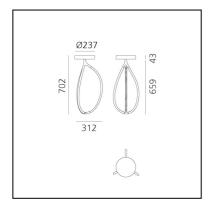

# **DIMENSIONS**

Largeur: cm 31.2Hauteur: cm 70.2Base Width: cm 4.3

- Diamètre de la base: cm 23.7