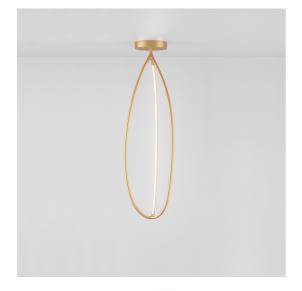

# Arrival 130 ceiling - Brass - APP Compatible

Ludovica+Roberto Palomba

IP20 ( CE Dimmable: +O-

# DESCRIPTION

Arrival is a complete lamp family with dynamic, flowing shapes that sculpt light with delicate, graphic lines. Branching out from a central joint, common to all the different versions, each model has three arms that form a soft, organic geometric shape through a profile that is both light and structure. Each element has a section that leaves the aluminium profile visible from the outside while generating a light-diffusing surface inside.

The resulting elements blend into spaces with a presence that is discreet yet distinctive thanks to the shape and quality of the softly diffused light.

These are elegant lighting tools, perfect for use in multiple series or for combining the different versions together depending on the requirements of the installation spaces.

## CARACTÈRISTIQUES

- Code Article : **1555010APP**
- Couleur: Brass
- Installation: Plafonnier
- Matériaux: Aluminium, silicone
- Séries: Design Collection
- dessiné par: Ludovica+Roberto Palomba