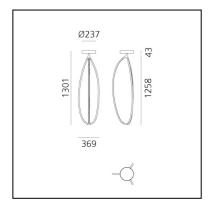

## DIMENSIONS

- Largeur: cm 36.9
- Hauteur: cm 130.1
- Base Width: cm 4.3
- Diamètre de la base: cm 23.7