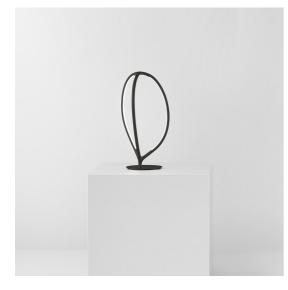

# DESCRIPTION

Arrival is a complete lamp family with dynamic, flowing shapes that sculpt light with delicate, graphic lines. Branching out from a central joint, common to all the different versions, each model has three arms that form a soft, organic geometric shape through a profile that is both light and structure. Each element has a section that leaves the aluminium profile visible from the outside while generating a light-diffusing surface inside.

The resulting elements blend into spaces with a presence that is discreet yet distinctive thanks to the shape and quality of the softly diffused light.

These are elegant lighting tools, perfect for use in multiple series or for combining the different versions together depending on the requirements of the installation spaces.