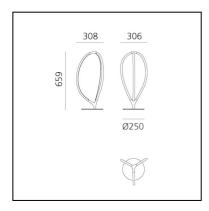

#### DIMENSIONS

- Longueur : cm 30.8
- Largeur: cm 30.6
- Hauteur: cm 65.9
- Diamètre de la base: cm 25