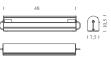

## LED/HALO/FLUO

**LAMPING** 

Source E14

Total power 2 x max 40W
Emission indirect orientable

Switching dimmable, according to bulb

Tension 230V

Dimensions 48x10,5x7x5
Materials aluminium

Notes grey RAL 7016, blue RAL 5024, white wash RAL9002