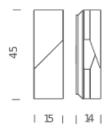

Materials Aluminium

Notes DALI version on request, horizontal and vertical mounting

Net lamp weight 1,7 kg

Codes Structure WSH LWW 32 white

**PACKAGE** 

Package 01 Dimension: 40x50x25 cm / Gross weight: 2,7 kg