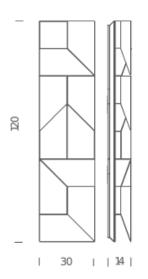

# WALL SHADOWS LONG

Charles Kalpakian

A family of wall lamps, they create unusual luminous sets with LED diffused lighting.

Available in different sizes, they are made of laser-cut aluminum and matt white painted.

## Structure

LED board

white

Dimension: 135x40x24 cm / Gross weight: 16 kg