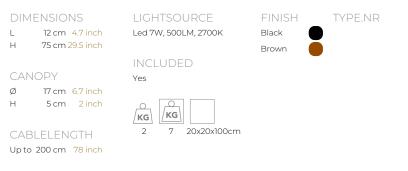

## ABOUT STIRRUP SUSPENSION

by Sybille van Gammeren

The designer was inspired by studfarms & horses. The LED lightsource has been integrated into an abstract Stirrup made of leather and aluminium

Н

| ТҮРЕ               | suspension                            |
|--------------------|---------------------------------------|
| STANDARD           | Black canopy with chrome cover plate. |
| OPTIONAL           |                                       |
| TRANSFORMER/DRIVER | Minidim 1-12VA, 350/700mA             |
| DIMMING            | trailing edge                         |
| CLASSIFICATION     | UL no<br>IP20 yes                     |

ENERGY LABEL

led integrated A / A+ / A++

YEAR OF DESIGN

2017