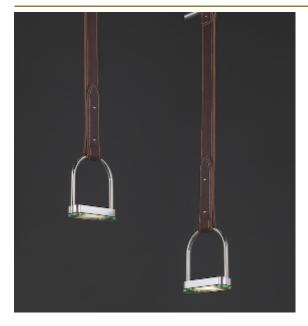

## ABOUT STIRRUP SUSPENSION

by Sybille van Gammeren

The designer was inspired by studfarms & horses. The LED lightsource has been integrated into an abstract Stirrup made of leather and aluminium

Н

| ТҮРЕ               | suspension                            |
|--------------------|---------------------------------------|
| STANDARD           | Black canopy with chrome cover plate. |
| OPTIONAL           |                                       |
| TRANSFORMER/DRIVER | Minidim 1-12VA, 350/700mA             |
| DIMMING            | trailing edge                         |
| CLASSIFICATION     | UL no<br>IP20 yes                     |