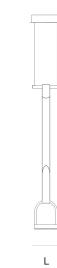

## ABOUT STIRRUP SUSPENSION

by Sybille van Gammeren

The designer was inspired by studfarms & horses. The LED lightsource has been integrated into an abstract Stirrup made of leather and aluminium

Н

| ТҮРЕ               | suspension                            |
|--------------------|---------------------------------------|
| STANDARD           | Black canopy with chrome cover plate. |
| OPTIONAL           |                                       |
| TRANSFORMER/DRIVER | Minidim 1-12VA, 350/700mA             |
| DIMMING            | trailing edge                         |
| CLASSIFICATION     | UL no<br>IP20 yes                     |