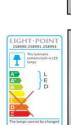

## **SOLO SQUARE**

| SOLO SQUARE       |             |                 |                   |          |  |  |  |
|-------------------|-------------|-----------------|-------------------|----------|--|--|--|
| CODE              | MEASURE mm  | LIGHT SOURCE    | LUMINAIRE LUMEN   | MOUNTING |  |  |  |
| 258995 White      | L80XW80XD80 | LED 1X6W/540 lm | 432 lm Total Flux | Ceiling  |  |  |  |
| 258996 Black      | L80XW80XD80 | LED 1X6W/540 lm | 432 lm Total Flux | Ceiling  |  |  |  |
| 258997 Black/gold | L80XW80XD80 | LED 1X6W/540 lm | 432 lm Total Flux | Ceiling  |  |  |  |
| 258998 Gold       | L80XW80XD80 | LED 1X6W/540 lm | 432 lm Total Flux | Ceiling  |  |  |  |
|                   |             |                 |                   |          |  |  |  |