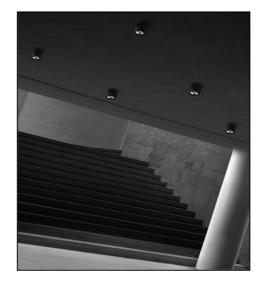

## **Technical specification**

Light with no limits. Simplicity with style. For lightning up corners, surfaces or a piece, Solo is the choice. Let light run free and light up a room with many lamps, or create a line of light following a corridor.