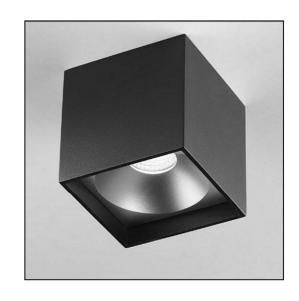

## **SOLO SQUARE**

| SOLO SQUARE       |             |                 |                   |          |  |  |  |
|-------------------|-------------|-----------------|-------------------|----------|--|--|--|
| CODE              | MEASURE mm  | LIGHT SOURCE    | LUMINAIRE LUMEN   | MOUNTING |  |  |  |
| 258995 White      | L80XW80XD80 | LED 1X6W/540 lm | 432 lm Total Flux | Ceiling  |  |  |  |
| 258996 Black      | L80XW80XD80 | LED 1X6W/540 lm | 432 lm Total Flux | Ceiling  |  |  |  |
| 258997 Black/gold | L80XW80XD80 | LED 1X6W/540 lm | 432 lm Total Flux | Ceiling  |  |  |  |
| 258998 Gold       | L80XW80XD80 | LED 1X6W/540 lm | 432 lm Total Flux | Ceiling  |  |  |  |
|                   |             |                 |                   |          |  |  |  |