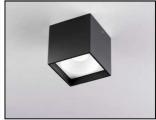

## **SOLO SQUARE**

| SOLO SQUARE       |             |                 |                   |          |  |  |  |
|-------------------|-------------|-----------------|-------------------|----------|--|--|--|
| CODE              | MEASURE mm  | LIGHT SOURCE    | LUMINAIRE LUMEN   | MOUNTING |  |  |  |
| 258995 White      | L80XW80XD80 | LED 1X6W/540 lm | 432 lm Total Flux | Ceiling  |  |  |  |
| 258996 Black      | L80XW80XD80 | LED 1X6W/540 lm | 432 lm Total Flux | Ceiling  |  |  |  |
| 258997 Black/gold | L80XW80XD80 | LED 1X6W/540 lm | 432 lm Total Flux | Ceiling  |  |  |  |
| 258998 Gold       | L80XW80XD80 | LED 1X6W/540 lm | 432 lm Total Flux | Ceiling  |  |  |  |
|                   |             |                 |                   |          |  |  |  |