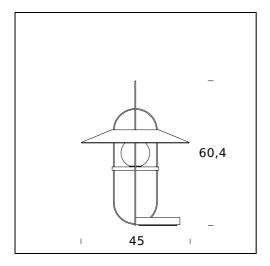

## **TECHNICAL SHEET**

MODEL NAME: Setareh

**CODE:** 4384.. + V4381/0..

**DIMENSIONS:** Ø 45 x 60,4 cm

MATERIALS: Glass, metal