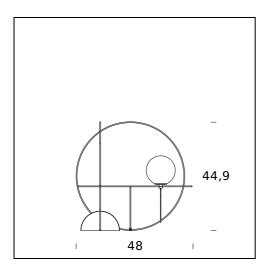

MODEL NAME: Setareh

**CODE:** 4401..

**DIMENSIONS:** Ø 48 x 44,9 x 44,9 cm

MATERIALS: Glass, metal

**COLORS** 

Chrome

Gold

BULB: 6W Led (2700K, CRI>80, Lumen 830)