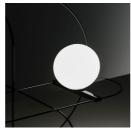

## **TECHNICAL SHEET**

MODEL NAME: Setareh

**CODE:** 4384.. + V4381/0..

**DIMENSIONS:** Ø 45 x 60,4 cm

MATERIALS: Glass, metal

## **COLORS**

Chrome/Black

Chrome/White

✓ Gold/Black

Gold/White

BULB: 6W Led (2700K, CRI>80, Lumen 830)

**DIMMER:** Dimmer

**CERTIFICATIONS AND SYMBOLS:** 