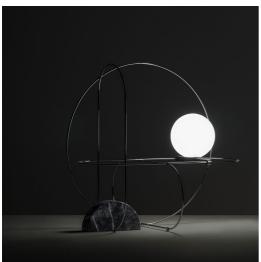

## **SETAREH**

Francesco Librizzi, 2017

This is the name of the family of lighting fixtures that Francesco Librizzi, a young Sicilian architect working in Milan, has designed for the first time for FontanaArte. Setareh was born of the idea of giving form to light. The lamp is composed of a sphere in hand-blown white satin glass, magically suspended within a thin metal structure. The play of circular masses and trajectories generates a balanced design of gravitational dynamics. The light from the sphere is diffused into the surrounding space, illuminating the frame. The reflections of the metal render the luminous field visible, space influenced by light, by its aura. The result is a collection of lighting elements, available in tabletop and suspension versions, of extraordinary poetic grace. The table version is available in two models while the suspension version comes in several variants: bare, with only the frame and glass sphere (also available with three spheres), with a diffuser in curved white glass (diameter 45, 65, 85 cm), or with a painted metal disc in white or black (diameter 45, 65, 85, 100 cm).