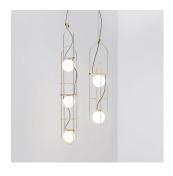

## **SETAREH**

Francesco Librizzi, 2017

This is the name of the family of lighting fixtures that Francesco Librizzi, a young Sicilian architect working in Milan, has designed for the first time for FontanaArte. Setareh was born of the idea of giving form to light. The lamp is composed of a sphere in hand-blown white satin glass, magically suspended within a thin metal structure. The play of circular masses and trajectories generates a balanced design of gravitational dynamics. The light from the sphere is diffused into the surrounding space, illuminating the frame. The reflections of the metal render the luminous field visible, space influenced by light, by its aura. The result is a collection of lighting elements, available in tabletop and suspension versions, of extraordinary poetic grace. The table version is available in two models while the suspension version comes in several variants: bare, with only the frame and glass sphere (also available with three spheres), with a diffuser in curved white glass (diameter 45, 65, 85 cm), or with a painted metal disc in white or black (diameter 45, 65, 85, 100 cm).

## **RELATED PRODUCTS**

**SETAREH** 

Suspension Lamp