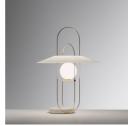

MODEL NAME: Setareh

**CODE:** 4401..

**DIMENSIONS:** Ø 48 x 44,9 x 44,9 cm

MATERIALS: Glass, metal

**COLORS** 

Chrome

Gold

BULB: 6W Led (2700K, CRI>80, Lumen 830)

**DIMMER:** Dimmer

**CERTIFICATIONS AND SYMBOLS:** 

Subject to technical modifications and modifications to content