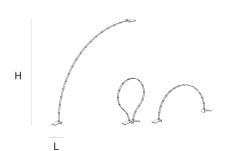

## ABOUT RAVEN TABLELAMP

by Jan Pauwels

A rollercoaster of light, create your favourite ride. The fixture is flexible and has magnets on both ends. Place it on the 2 black painted bases or stick it on a steel underground. The fixture is supplied with a 220V USB plug. If you prefer to use Raven on places without electricity you can use any type of powerbank.

DIMENSIONS LIGHTSOURC
L 3 cm 1.2 inch led 16 x 5V/0,4W, 32

led 16 x 5V/0,4W, 320LM, 2800K

INCLUDED

Ves

CABLELENGTH
Up to 0 cm 0 inch

CANOPY

175 cm 68.9 inch

1 1 32x32x5cm