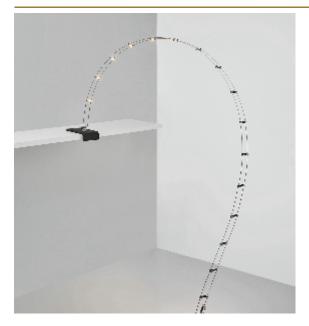

## ABOUT RAVEN TABLELAMP

by Jan Pauwels

A rollercoaster of light, create your favourite ride. The fixture is flexible and has magnets on both ends. Place it on the 2 black painted bases or stick it on a steel underground. The fixture is supplied with a 220V USB plug. If you prefer to use Raven on places without electricity you can use any type of powerbank.