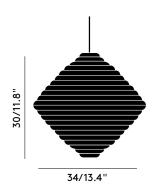

Year of Design 2020
Finishing Process Pressed
Environment Indoor, IP20
Surface Mount Shape/Diameter Dome, 14.5cm

**Cable Spec** UL E207696 2x18AWG, 300 V, 200° VW-1

Cable Type/Length Clear, 250cm

**Light Source** 6W LED Light Source Included, 220 - 240V