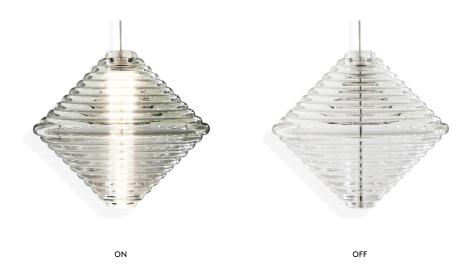

## **PRESS CONE**

PRESS is a series of lights made from the thickest and most transparent glass with a satisfyingly rounded linear surface detail. The ribbed glass creates diffusion of the light source and projects linear and stripy patterns. Bold in silhouette and simple in function they are manufactured by dropping massive globs of molten glass at 1,200 degrees centigrade, pressed in iron moulds under tons of pressure to create immensely durable lights.

## PRESS CONE

CLEAR

CodePRP02CLEUShade MaterialGlass, Steel

Shade Finish Gloss

Surface Mount

Colour/Finish Clear, Glass