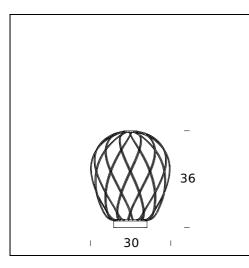

#### **CERTIFICATIONS AND SYMBOLS:**

MODEL NAME: Pinecone

CODE: 4364..

DIMENSIONS: Ø 30x36 cm

MATERIALS: Glass, metal