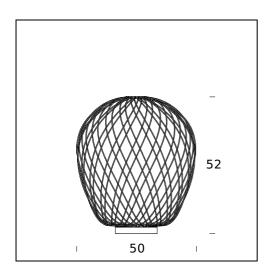

#### MODEL NAME: Pinecone

CODE: 4340..

DIMENSIONS: Ø 50x52 cm

MATERIALS: Glass, metal