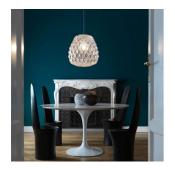

tly trapped by and partly escapes the cage, generating an impression of tension as the object struggles to free itself from its harness; the cage is further enriched by the galvanic treatment that makes it look polished and brilliant. The transparent version, in particular, reveals a two-fold structure that multiplies the scenic effect, while the metal cage pattern projects kaleidoscopic shade effects on the surrounding surfaces. On the contrary, in the white version the glass delicately envelops the cage surface and enhances its geometric pattern, generating an elegant and visually pleasing diffuse light. Illuminated by a light source that can be chosen by the user, the lighting fixture makes a highly appealing and striking impact either switched on or off.





### **RELATED PRODUCTS**



# PINECONE

Suspension Lamp

#### TECHNICAL SHEET

Table lamp. Diffuser in transparent or milky acid-etched blown glass. Nickel-plated metal cage. Metal base. Transparent dimmer, plug and power cord.



#### MODEL NAME: Pinecone

CODE: 4340..

DIMENSIONS: Ø 50x52 cm

MATERIALS: Glass, metal

#### COLORS

- Chrome/Transparent
- Chrome/White
- Gold/Transparent
- Gold/White

BULB: 1x max 150W 230V E27 (HA, FL, LED)

PLUG: Transparent

**POWER CORD:** Transparent

DIMMER: Dimmer

#### **CERTIFICATIONS AND SYMBOLS:**





MODEL NAME: Pinecone

CODE: 4364..

DIMENSIONS: Ø 30x36 cm

MATERIALS: Glass, metal

# COLORS

- Chrome/Transparent
- Chrome/White
- 🏉 Gold/Transparent
- 🏉 Gold/White

BULB: 1x max 116W 230V E27 (HA, FL, LED)

PLUG: Transparent

POWER CORD: Transparent

**DIMMER:** Dimmer

#