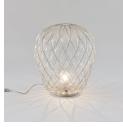

# PINECONE

Paola Navone, 2016

Pinecone is a pendant and table lamp mounting a blown glass diffuser, available in the glossy transparent or milky white acid-etched version. The diffuser is manufactured using the ancient caged blown glass technique: the glass maker blows the molten glass blob into a metal cage, which only partly contains the blob's natural expansion. In this way, the glass surface is partly trapped by and partly escapes the cage, generating an impression of tension as the object struggles to free itself from its harness; the cage is further enriched by the galvanic treatment that makes it look polished and brilliant. The transparent version, in particular, reveals a two-fold structure that multiplies the scenic effect, while the metal cage pattern projects kaleidoscopic shade effects on the surrounding surfaces. On the contrary, in the white version the glass delicately envelops the cage surface and enhances its geometric pattern, generating an elegant and visually pleasing diffuse light. Illuminated by a light source that can be chosen by the user, the lighting fixture makes a highly appealing and striking impact either switched on or off.

#### TECHNICAL SHEET

Table lamp. Diffuser in transparent or milky acid-etched blown glass. Nickel-plated metal cage. Metal base. Transparent dimmer, plug and power cord.

#### MODEL NAME: Pinecone

CODE: 4340..

DIMENSIONS: Ø 50x52 cm

MATERIALS: Glass, metal