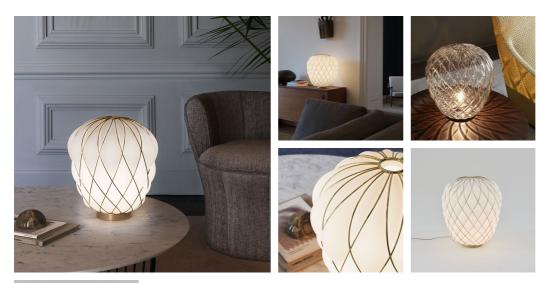

# PINECONE

Paola Navone, 2016

Pinecone is a pendant and table lamp mounting a blown glass diffuser, available in the glossy transparent or milky white acid-etched version. The diffuser is manufactured using the ancient caged blown glass technique: the glass maker blows the molten glass blob into a metal cage, which only partly contains the blob's natural expansion. In this way, the glass surface is partly trapped by and partly escapes the cage, generating an impression of tension as the object struggles to free itself from its harness; the cage is further enriched by the galvanic treatment that makes it look polished and brilliant. The transparent version, in particular, reveals a two-fold structure that multiplies the scenic effect, while the metal cage pattern projects kaleidoscopic shade effects on the surrounding surfaces. On the contrary, in the white version the glass delicately envelops the cage surface and enhances its geometric pattern, generating an elegant and visually pleasing diffuse light. Illuminated by a light source that can be chosen by the user, the lighting fixture makes a highly appealing and striking impact either switched on or off.

#### TECHNICAL SHEET

Table lamp. Diffuser in transparent or milky acid-etched blown glass. Nickel-plated metal cage. Metal base. Transparent dimmer, plug and power cord.

#### MODEL NAME: Pinecone

CODE: 4340..

DIMENSIONS: Ø 50x52 cm

MATERIALS: Glass, metal