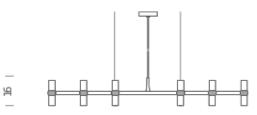

NEMO

Net lamp weight 6 kg

Codes Structure/Diffuser

CRO HWW 55
CRO HNW 55
CRO HLW 55
CRO HGW 55
CRO HGW 55
CRO HOW 55
CRO HOW 55
CRO HOW 55
CRO HOW 55
CRO HPW 55
CRO HPW 55
CRO HPW 55

**PACKAGE** 

Package 01 Dimension: 120x200x22 cm / Gross weight: 17 kg