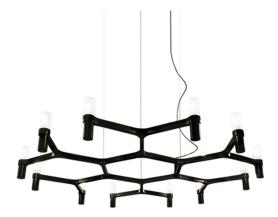

## CROWN PLANA MINOR

Jehs + Laub

Family composed by pendant chandeliers whose shape is inspired by the outline of the snow crystal. Modular lamps realized with a diecasted aluminium structure and sandblasted glass diffusers. Structure is available in different versions hand polished aluminium, glossy gold plated or black plated, painted in matt white, matt black, or matt gold. Widespread light. Double switch for the Summa and Magnum versions. The pendant versions are equipped with transparent cable, red cable on request.