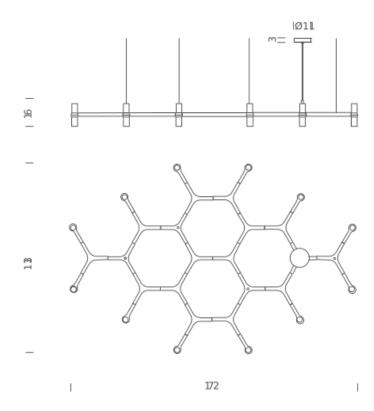

#### **LAMPING**

Source halopin G9 QT-14
Total power 12x25W

Emission diffused

Switching dimmable, according to bulb

Tension 110/230V

Materials aluminium + glass

Notes cable length max 2,5m; LED version with kit G9 LED

### **PACKAGE**

Package 01 Dimension: 120x200x22 cm / Gross weight: 18 kg