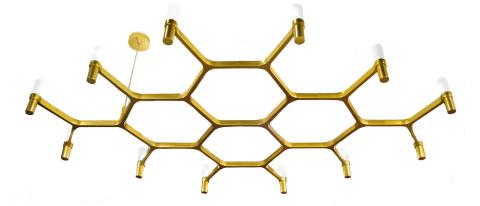

# CROWN PLANA MEGA

Jehs + Laub

Family composed by pendant chandeliers whose shape is inspired by the outline of the snow crystal. Modular lamps realized with a diecasted aluminium structure and sandblasted glass diffusers. Structure is available in different versions hand polished aluminium, glossy gold plated or black plated, painted in matt white, matt black, or matt gold. Widespread light. Double switch for the Summa and Magnum versions. The pendant versions are equipped with transparent cable, red cable on request.

#### **LAMPING**

Source halopin G9 QT-14
Total power 12x25W

Emission diffused

Switching dimmable, according to bulb

Tension 110/230V

Materials aluminium + glass

Notes cable length max 2,5m; LED version with kit G9 LED