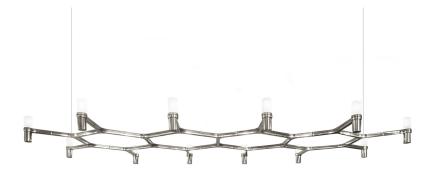

## CROWN PLANA MAJOR

Jehs + Laub

Family composed by pendant chandeliers whose shape is inspired by the outline of the snow crystal. Modular lamps realized with a diecasted aluminium structure and sandblasted glass diffusers. Structure is available in different versions hand polished aluminium, glossy gold plated or black plated, painted in matt white, matt black, or matt gold. Widespread light. Double switch for the Summa and Magnum versions. The pendant versions are equipped with transparent cable, red cable on request.

aluminium + glass

cable length max 2,5m; LED version with kit G9 LED

NEMO 6,5 kg

Structure/Diffuser

white/white black/white polished/white gold painted/white gold plated/white black plated/white

Dimension: 120x200x22 cm / Gross weight: 17,5 kg