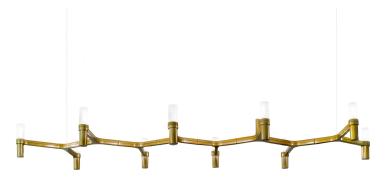

## CROWN PLANA LINEA

Jehs + Laub

Family composed by pendant chandeliers whose shape is inspired by the outline of the snow crystal. Modular lamps realized with a diecasted aluminium structure and sandblasted glass diffusers. Structure is available in different versions hand polished aluminium, glossy gold plated or black plated, painted in matt white, matt black, or matt gold. Widespread light. Double switch for the Summa and Magnum versions. The pendant versions are equipped with transparent cable, red cable on request.