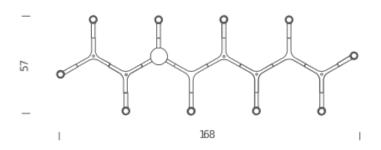

## CROWN PLANA LINEA

Jehs + Laub

Family composed by pendant chandeliers whose shape is inspired by the outline of the snow crystal. Modular lamps realized with a diecasted aluminium structure and sandblasted glass diffusers. Structure is available in different versions hand polished aluminium, glossy gold plated or black plated, painted in matt white, matt black, or matt gold. Widespread light. Double switch for the Summa and Magnum versions. The pendant versions are equipped with transparent cable, red cable on request.

## Codes Structure/Diffuser

CRO HWW 54 white/white
CRO HNW 54 black/white
CRO HLW 54 polished/white
CRO HGW 54 gold painted/white
CRO HOW 54 gold plated/white
CRO HPW 54 black plated/white

**PACKAGE** 

Package 01 Dimension: 120x200x22 cm / Gross weight: 16 kg