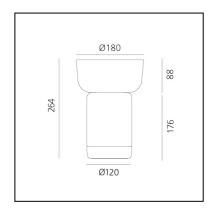

# Bontà + Red Bowl

# Davide Oldani Attila Veress



# € ( ا



### LUMINAIRE

- Watt: 2,4W
- Flux Lumineux (Im): 242Im
- CCT: 2700K
- Efficiency: 72%
- Efficacy: 100lm/W
- CRI: 80
- Dimmer Typology: Slider Dimmer

# DESCRIPTION

A portable lamp explores the connection between light, food and conviviality.

It's a portable lamp that interacts with objects on the table. A body made from white textured milk glass, diffuses the light, creating a relaxed atmosphere, while the upper recess is home to a glass bowl designed to hold food for sharing. This can be combined or alternated with a taller bowl and wider one – almost a plate – at the top.

The bowls – and the lamp itself – are made from hand-worked glass, making them unique pieces whose texture,

transparency and colour generate a special dialogue between light and food, blurring the boundaries betw