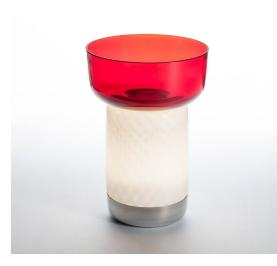

# Bontà + Red Bowl

# DESCRIPTION

A portable lamp explores the connection between light, food and conviviality.

It's a portable lamp that interacts with objects on the table. A body made from white textured milk glass, diffuses the light, creating a relaxed atmosphere, while the upper recess is home to a glass bowl designed to hold food for sharing. This can be combined or alternated with a taller bowl and wider one – almost a plate – at the top.

The bowls – and the lamp itself – are made from hand-worked glass, making them unique pieces whose texture,

transparency and colour generate a special dialogue between light and food, blurring the boundaries between them.

Maximum attention to detail has been shown in order to do justice to the object itself and the other elements with which it interacts.

Light plays a key role in creating the perfect atmosphere, interacting with other elements on the table and promoting sharing and conviviality.

#### CARACTÈRISTIQUES

- Code Article : 0150240A
- Couleur: Red
- Installation: Table
- Matériaux: Glass, Tecnopolymer
- Séries: Design Collection
- dessiné par: Davide Oldani, Attila Veress