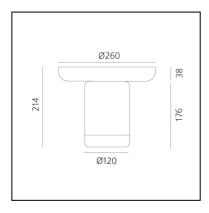

# Bontà + Red Plate

# Davide Oldani Attila Veress



**७ (€** 



# **LUMINAIRE**

- Watt: 2,4W

- Flux Lumineux (Im): 242Im

CCT: 2700KEfficiency: 72%Efficacy: 100lm/W

- CRI: 80

- Dimmer Typology: Slider Dimmer

# **DESCRIPTION**

A portable lamp explores the connection between light, food and conviviality.

It's a portable lamp that interacts with objects on the table. A body made from white textured milk glass, diffuses the light, creating a relaxed atmosphere, while the upper recess is home to a glass bowl designed to hold food for sharing. This can be combined or alternated with a taller bowl and wider one – almost a plate – at the top.

The bowls – and the lamp itself – are made from hand-worked glass, making them unique pieces whose texture, transparency and colour generate a special dialogue between light and food, blurring the boundaries bet