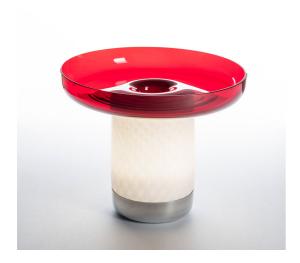

# **DESCRIPTION**

A portable lamp explores the connection between light, food and conviviality.

It's a portable lamp that interacts with objects on the table. A body made from white textured milk glass, diffuses the light, creating a relaxed atmosphere, while the upper recess is home to a glass bowl designed to hold food for sharing. This can be combined or alternated with a taller bowl and wider one – almost a plate – at the top.

The bowls – and the lamp itself – are made from hand-worked glass, making them unique pieces whose texture, transparency and colour generate a special dialogue between light and food, blurring the boundaries between them.

Maximum attention to detail has been shown in order to do justice to the object itself and the other elements with which it interacts.

Light plays a key role in creating the perfect atmosphere, interacting with other elements on the table and promoting sharing and conviviality.