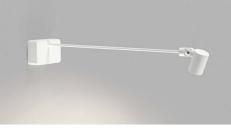

### FOCUS GALLERY

| Art. name        | Focus Gallery     |
|------------------|-------------------|
| Art. no. white   | 261670            |
| Aet. no. black   | 261671            |
| EAN white        | 5711389616700     |
| EAN black        | 5711389616717     |
| RAL white        | 9003              |
| RAL black        | 9005              |
| Material         | Alumumium / glass |
| LED IN DOOR IP20 |                   |