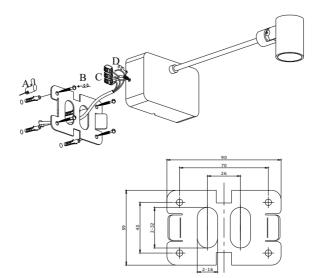

#### INSTALLATION INSTRUCTION

Before installing, make sure the power supply is switched off.
 Follow the steps as the figure for installation or replacement of bulb Step. A. after holing, pull out the wires.

B. fix the mounting bracket onto the wall with screws.
C. connect the wires to the terminal block.
D. slide the fixture to the mounting bracket
3. After finishing every step, tighten the screws, have the fixture fixed, and then connect the mountemethod power supply.