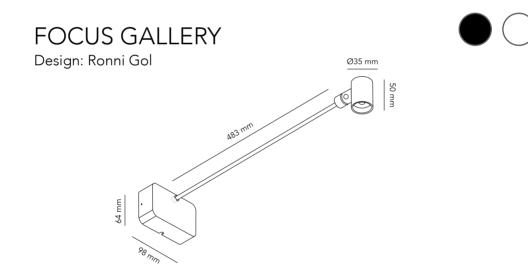

### FOCUS GALLERY

| Art. name        | Focus Gallery     |
|------------------|-------------------|
| Art. no. white   | 261670            |
| Aet. no. black   | 261671            |
| EAN white        | 5711389616700     |
| EAN black        | 5711389616717     |
| RAL white        | 9003              |
| RAL black        | 9005              |
| Material         | Alumumium / glass |
| LED IN DOOR IP20 |                   |

| Art. name           | Focus Gallery           |
|---------------------|-------------------------|
| Light source        | Bridgelux               |
| Lifetime            | 50.000                  |
| No. of light source | 1                       |
| Electronic gear     | GLP05WTR250-P           |
| Driver watt         | N/A                     |
| Light source watt   | 5                       |
| System watt         | 5                       |
| Voltage             | 220-240v                |
| Dimmable            | Leading / trailing edge |
| Lumen output        | 495                     |
| Lumen pr. watt      | 110                     |
| Flux                | N/A                     |
| ССТ (К)             | 3000                    |
| RA/CRI              | <u>&gt;</u> 90          |
| Mac Adam            | 3                       |
| Light Distribution  | N/A                     |
| Beaming angle       | N/A                     |
| Tilt angle          | 90                      |
| Cut out mm.         | Ø52                     |
| Rotation            | N/A                     |
| Looping             | No                      |