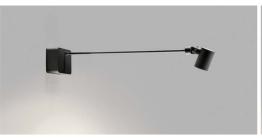

### FOCUS GALLERY

| Art. name        | Focus Gallery     |
|------------------|-------------------|
| Art. no. white   | 261670            |
| Aet. no. black   | 261671            |
| EAN white        | 5711389616700     |
| EAN black        | 5711389616717     |
| RAL white        | 9003              |
| RAL black        | 9005              |
| Material         | Alumumium / glass |
| LED IN DOOR IP20 |                   |