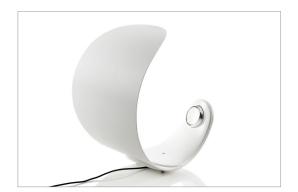

## CURL design Sebastian Bergne

Type: Table

Light source: LED 8W (\*) 3000K

dimmer on board

Product use: Indoor

Materials: body in die-cast aluminium, reflector in opaque

technopolymer injection molded

Colors: White structure and reflector mirror

White structure and reflector white

Description: Curl, in a form of concise originality, expresses complex

design thinking in which function is balanced with

interaction and play.

The switch at the center of the base also has a dimmer

EEL: A

function.

Reference code: 1D760N100003 white

1D760N100018 mirror

(\*)The LED lamps cannot be changed in the luminaire Power consumption by device