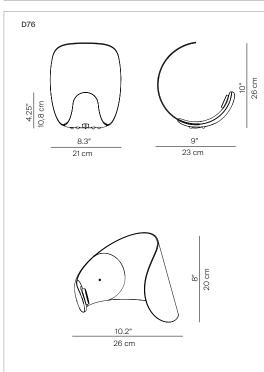

## CURL design Sebastian Bergne

Type: Table

Light source: LED 8W (\*) 3000K

dimmer on board

Product use: Indoor

Materials: body in die-cast aluminium, reflector in opaque

technopolymer injection molded

Colors: White structure and reflector mirror

White structure and reflector white

Description: Curl, in a form of concise originality, expresses complex

design thinking in which function is balanced with

interaction and play.

The switch at the center of the base also has a dimmer

EEL: A

function.

Reference code: 1D760N100003 white

1D760N100018 mirror

(\*)The LED lamps cannot be changed in the luminaire Power consumption by device