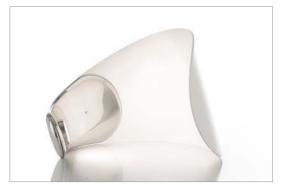

## CURL design Sebastian Bergne

Type: Table

Light source: LED 8W (\*) 3000K

dimmer on board

Product use: Indoor

Materials: body in die-cast aluminium, reflector in opaque

technopolymer injection molded

Colors: White structure and reflector mirror

White structure and reflector white

Description: Curl, in a form of concise originality, expresses complex

design thinking in which function is balanced with

interaction and play.

The switch at the center of the base also has a dimmer

EEL: A

function.

Reference code: 1D760N100003 white

1D760N100018 mirror

(\*)The LED lamps cannot be changed in the luminaire Power consumption by device