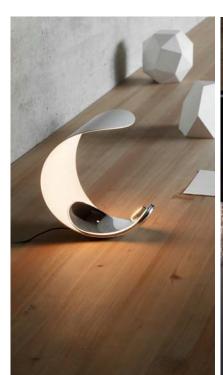

## CURL design Sebastian Bergne

Type: Table

Light source: LED 8W (\*) 3000K

dimmer on board

Product use: Indoor

Materials: body in die-cast aluminium, reflector in opaque

technopolymer injection molded

Colors: White structure and reflector mirror

White structure and reflector white

Description: Curl, in a form of concise originality, expresses complex

design thinking in which function is balanced with

interaction and play.

The switch at the center of the base also has a dimmer

EEL: A

function.

Reference code: 1D760N100003 white

1D760N100018 mirror

(\*)The LED lamps cannot be changed in the luminaire Power consumption by device