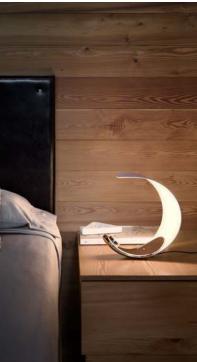

## CURL design Sebastian Bergne

Type: Table

Light source: LED 8W (\*) 3000K

dimmer on board

Product use: Indoor

Materials: body in die-cast aluminium, reflector in opaque

technopolymer injection molded

Colors: White structure and reflector mirror

White structure and reflector white

Description: Curl, in a form of concise originality, expresses complex

design thinking in which function is balanced with

interaction and play.

The switch at the center of the base also has a dimmer

EEL: A

function.

Reference code: 1D760N100003 white

1D760N100018 mirror

(\*)The LED lamps cannot be changed in the luminaire Power consumption by device