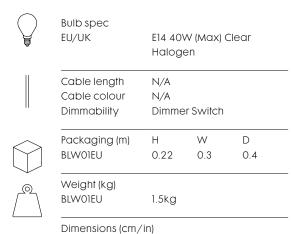

| Process               | Beat Wall is formed of a hand beaten brass shade<br>and brass wall bracket with a sprayed black<br>exterior. It incorporates a knurled brass dimmer<br>switch.       |
|-----------------------|----------------------------------------------------------------------------------------------------------------------------------------------------------------------|
| Year of Design        | 2014                                                                                                                                                                 |
| Material              | Brass                                                                                                                                                                |
| Product Code          | BLWOIEU                                                                                                                                                              |
| Туре                  | Wall light                                                                                                                                                           |
| Colour                | <ul><li>Brass</li><li>Black</li></ul>                                                                                                                                |
| Cleaning Instructions | Clean with a soft dry cloth only. Do not use polishing agents, water or abrasive materials when cleaning.  Always switch off the electricity supply before cleaning. |