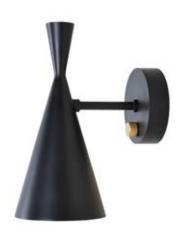

## **Beat Wall Black**

New addition to our much-loved Beat family, inspired by the sculptural simplicity of traditional water vessels used in India. Made from spun brass, the Beat Wall Light incorporates the familiar hand beaten shade with a solid brass dimmer dial.