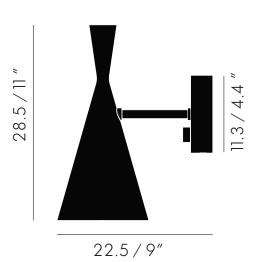

## **Beat Wall Black**

New addition to our much-loved Beat family, inspired by the sculptural simplicity of traditional water vessels used in India. Made from spun brass, the Beat Wall Light incorporates the familiar hand beaten shade with a solid brass dimmer dial.

| Process               | Beat Wall is formed of a hand beaten brass shade<br>and brass wall bracket with a sprayed black<br>exterior. It incorporates a knurled brass dimmer<br>switch.       |
|-----------------------|----------------------------------------------------------------------------------------------------------------------------------------------------------------------|
| Year of Design        | 2014                                                                                                                                                                 |
| Material              | Brass                                                                                                                                                                |
| Product Code          | BLWOIEU                                                                                                                                                              |
| Туре                  | Wall light                                                                                                                                                           |
| Colour                | <ul><li>Brass</li><li>Black</li></ul>                                                                                                                                |
| Cleaning Instructions | Clean with a soft dry cloth only. Do not use polishing agents, water or abrasive materials when cleaning.  Always switch off the electricity supply before cleaning. |