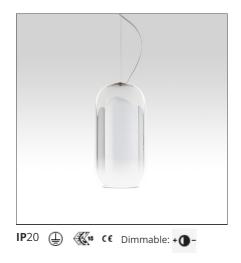

# **Gople - Silver**

### **DESCRIPTION**

The basic form of the Gople Lamp enhances the beauty of glass, hand-processed according to an ancient Venetian technique that gradually turns white glass into crystal glass by combining both upon blowing, thus making each piece unique. More innovative finishes are added, including silver or copper vacuum metallization.