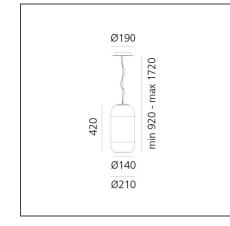

## CARACTÈRISTIQUES

| Code Article :<br>Couleur: | 1405010A<br>Silver | Matériaux:          | Blown glass,<br>aluminium |
|----------------------------|--------------------|---------------------|---------------------------|
| Installation:              | Suspension         | Séries:             | Design, 2019              |
| Environnement:             | Indoor             |                     | Artemide Collection       |
|                            |                    |                     |                           |
| DIMENSIONS                 |                    |                     |                           |
| Hauteur:                   | cm 42              |                     |                           |
| Diamètre de la base:       | cm 19              |                     |                           |
| Hauteur max. du plafond:   | cm 172             |                     |                           |
|                            |                    |                     |                           |
| SOURCES NON FOURNIES       |                    |                     |                           |
| Catégorie:                 | LED                |                     |                           |
| Nombre:                    | 1                  |                     |                           |
| Watt:                      | 20W                |                     |                           |
| Typologie:                 | 2                  |                     |                           |
| Culot:                     | E27                |                     |                           |
|                            |                    |                     |                           |
| LUMINAIRE                  |                    |                     |                           |
| Watt:                      | 20W                | Flux Lumineux (lm): | 1456lm                    |
|                            |                    | ССТ:                | 3000K                     |
|                            |                    | Efficiency:         | 59%                       |
|                            |                    | Efficacy:           | 72.82lm/W                 |
|                            |                    | CRI:                | 80                        |