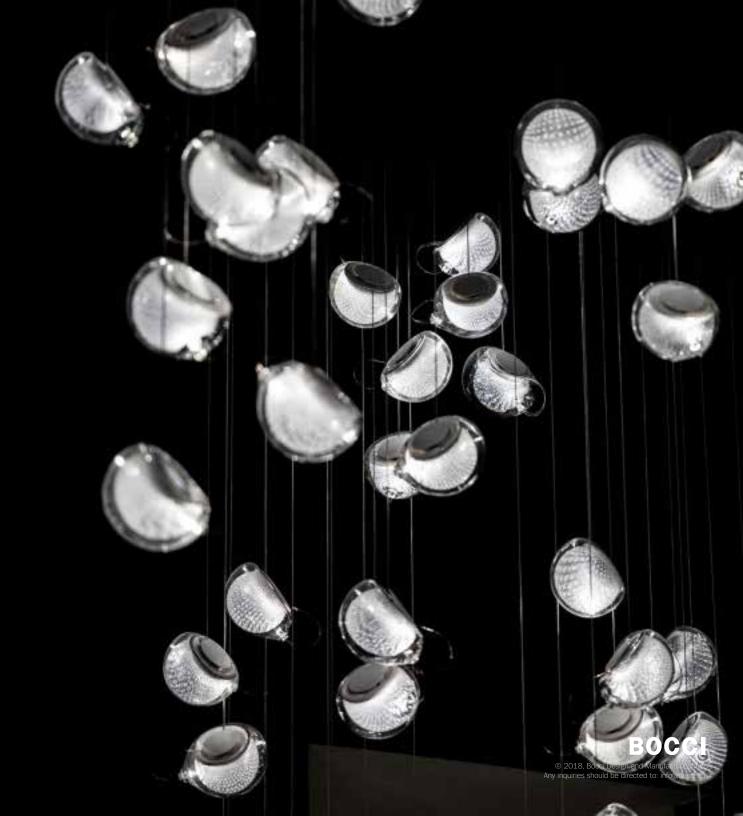

## 76

Formed by introducing a vacuum into a strata composed of hot white and clear glass with copper mesh between; the vacuum causes the white layer to pull away through the embedded mesh, leaving numerous tendrils of white glass suspended within an interstitial space as it goes.

±140 (5.5")

1w LED

Material

Blown glass, copper mesh, braided metal coaxial cable, electrical components, and brushed nickel or white powder coated canopy. US Patent # D817,524 S EU Patent # 007640975-004-007