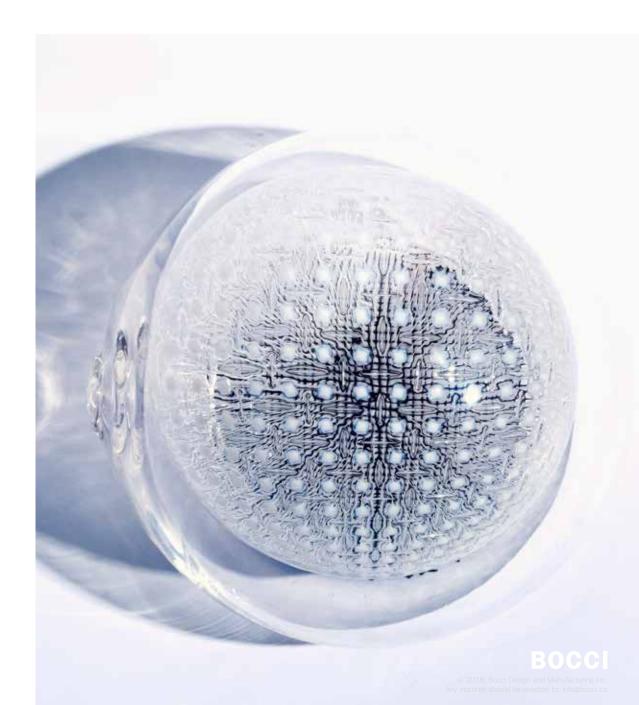

## 76

Formed by introducing a vacuum into a strata composed of hot white and clear glass with copper mesh between; the vacuum causes the white layer to pull away through the embedded mesh, leaving numerous tendrils of white glass suspended within an interstitial space as it goes.

±140 (5.5")

1w LED

Material

Blown glass, copper mesh, braided metal coaxial cable, electrical components, and brushed nickel or white powder coated canopy. US Patent # D817,524 S EU Patent # 007640975-004-007