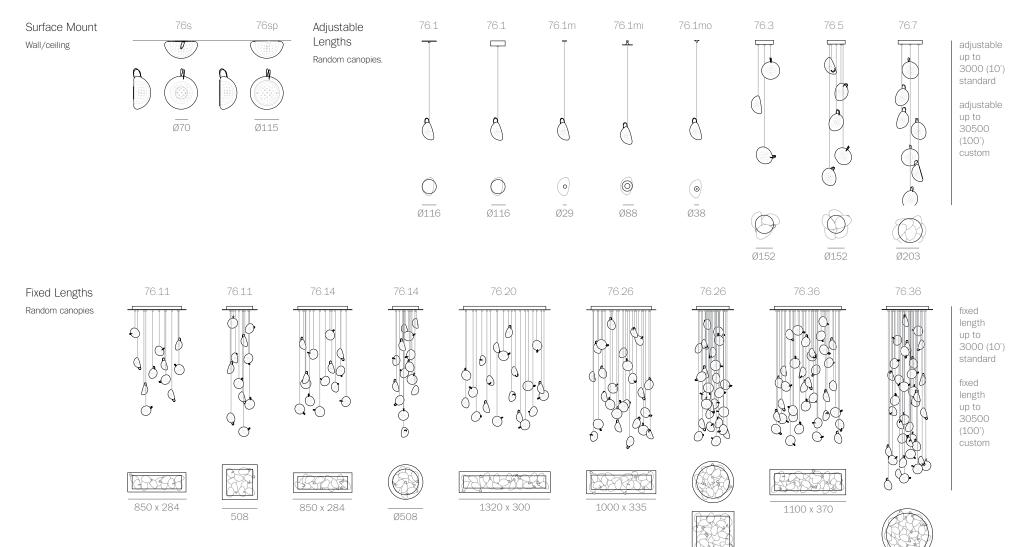

±140 (5.5")

1w LED

Material

Blown glass, copper mesh, braided metal coaxial cable, electrical components, and brushed nickel or white powder coated canopy. US Patent # D817,524 S EU Patent # 007640975-004-007