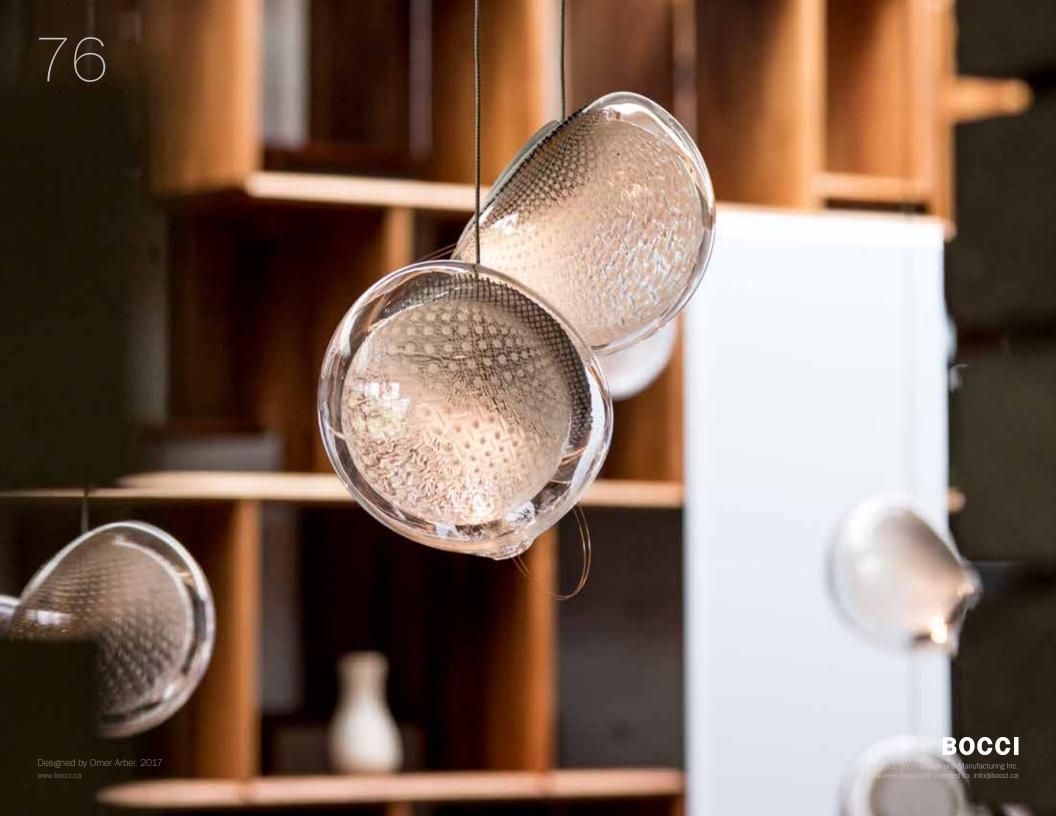

## 76

Formed by introducing a vacuum into a strata composed of hot white and clear glass with copper mesh between; the vacuum causes the white layer to pull away through the embedded mesh, leaving numerous tendrils of white glass suspended within an interstitial space as it goes.

10.0

min. m: 71.

Designed by Omer Arbel, 201 www.bocci.ca