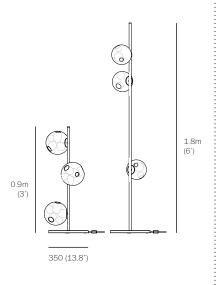

±190-210 (7.5"-8.5")

approx 14kg (30.6lb) approx 14.8kg (32.5lb) PENDANTS: three

BASE: 350mm (13.8") round base

LAMPING: 1.5w LED

STEM LENGTH 0.9m (3') or 1.8m (6') long stem

MATERIALS: blown glass, black flexible cord with brass or black

base and dial control

WEIGHT: approximately 14kg (30.6lb) / 14.8kg (32.5lb)

CABLE LENGTH 2290mm (90") flexible cable

POWER SUPPLIES: integral