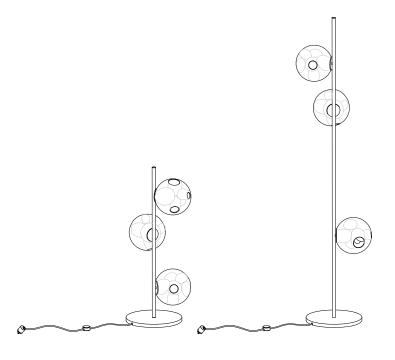

## DESCRIPTION

The stem floor system comes in a black or brass finish with a 350mm (13.8")

38V is a variant of the original 38 series where a large glass sphere is blown with a multitude of haphazard interior cavities, which intersect and collide in unpredictable ways. 38V is smaller, lighter and suspended with coaxial cables. The interior cavities can be filled with plants or left empty...

±190-210 (7.5"-8.5")

approx 14kg (30.6lb) approx 14.8kg (32.5lb) PENDANTS: three

BASE: 350mm (13.8") round base

LAMPING: 1.5w LED

STEM LENGTH 0.9m (3') or 1.8m (6') long stem

MATERIALS: blown glass, black flexible cord with brass or black