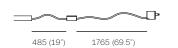

base and dial control

WEIGHT: approximately 14kg (30.6lb) / 14.8kg (32.5lb)

CABLE LENGTH 2290mm (90") flexible cable

POWER SUPPLIES: integral