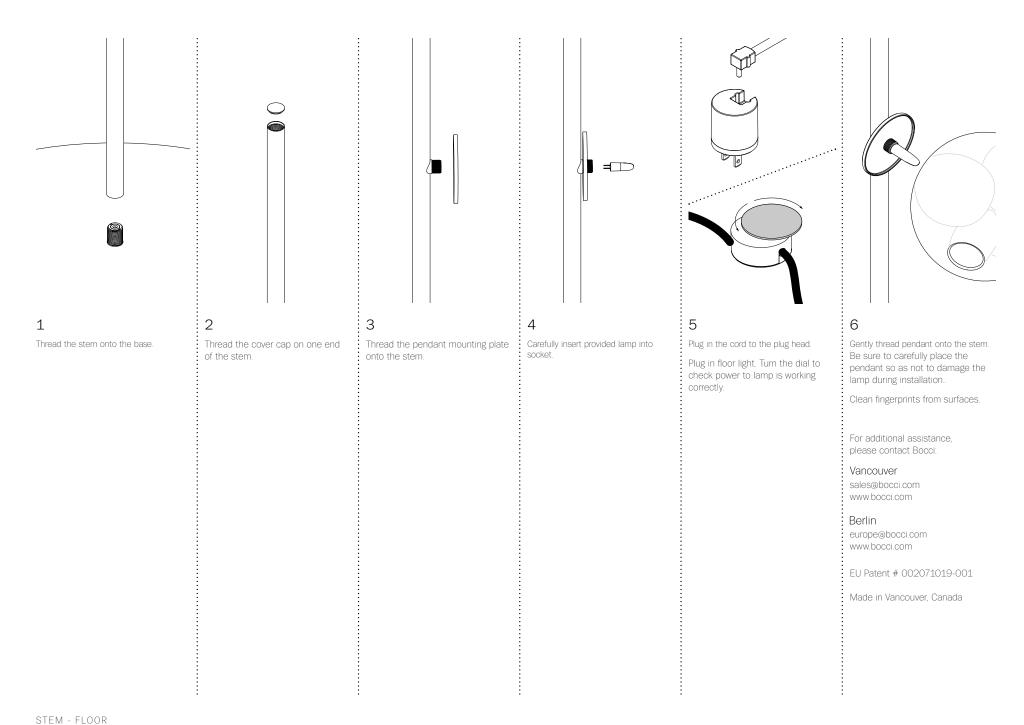

## DESCRIPTION

The stem floor system comes in a black or brass finish with a 350mm (13.8")

38V is a variant of the original 38 series where a large glass sphere is blown with a multitude of haphazard interior cavities, which intersect and collide in unpredictable ways. 38V is smaller, lighter and suspended with coaxial cables. The interior cavities can be filled with plants or left empty...