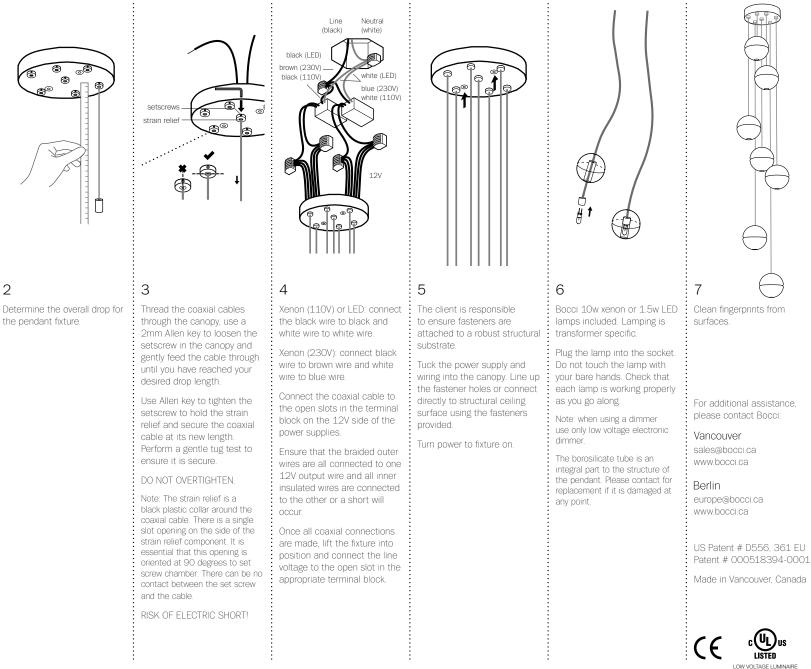

© 2019, Bocci Design and Manufacturing Inc. All rights reserved. Any inquiries should be directed to: info@bocci.ca

2

the pendant fixture.

Very carefully uncoil the braided coaxial cable in a spool like

manner. Insert your index fingers into opposite sides of the roll then rotate your fingers around each other to unroll the coaxial cable.

Use patience: allow the cable to uncoil completely to avoid kinks