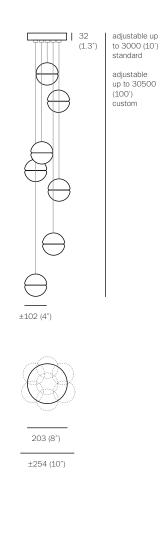

| PENDANTS:      | seven                                                                                                                 |
|----------------|-----------------------------------------------------------------------------------------------------------------------|
| MOUNTING:      | brushed nickel canopy 203mm (8") in diameter x 32mm (1.3") deep                                                       |
| LAMPING:       | 1.5w LED or 10w xenon                                                                                                 |
| COAX:          | adjustable. 3000mm (10') standard / up to 30500mm (100') maximum                                                      |
| MATERIALS:     | cast glass, blown borosilicate glass, braided metal<br>coaxial cable, electrical components, brushed nickel<br>canopy |
| WEIGHT:        | approximately 14kg (30lb)                                                                                             |
| OWER SUPPLIES: | integral                                                                                                              |

## DESCRIPTION

14.7 is a random configuration of seven 14 pendants hung from a round canopy. The pendants are designed to hang in a random configuration at times clustering and grouping together and others trailing off. The result is an ambient installation or field of light. The pendant drop lengths on this fixture are adjustable up to the specified maximum.