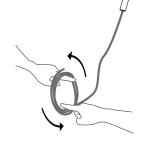

© 2019, Bocci Design and Manufacturing Inc. All rights reserved. Any inquiries should be directed to: info@bocci.ca

2

the pendant fixture.

Very carefully uncoil the braided coaxial cable in a spool like

manner. Insert your index fingers into opposite sides of the roll then rotate your fingers around each other to unroll the coaxial cable.

Use patience: allow the cable to uncoil completely to avoid kinks