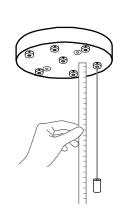

© 2019, Bocci Design and Manufacturing Inc. All rights reserved. Any inquiries should be directed to: info@bocci.ca

2

the pendant fixture.

Very carefully uncoil the braided coaxial cable in a spool like

manner. Insert your index fingers into opposite sides of the roll then rotate your fingers around each other to unroll the coaxial cable.

Use patience: allow the cable to uncoil completely to avoid kinks