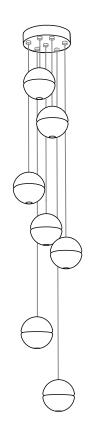

| PENDANTS:      | seven                                                                                                                 |
|----------------|-----------------------------------------------------------------------------------------------------------------------|
| MOUNTING:      | brushed nickel canopy 203mm (8") in diameter x 32mm (1.3") deep                                                       |
| LAMPING:       | 1.5w LED or 10w xenon                                                                                                 |
| COAX:          | adjustable. 3000mm (10') standard / up to 30500mm (100') maximum                                                      |
| MATERIALS:     | cast glass, blown borosilicate glass, braided metal<br>coaxial cable, electrical components, brushed nickel<br>canopy |
| WEIGHT:        | approximately 14kg (30lb)                                                                                             |
| OWER SUPPLIES: | integral                                                                                                              |

## DESCRIPTION

14.7 is a random configuration of seven 14 pendants hung from a round canopy. The pendants are designed to hang in a random configuration at times clustering and grouping together and others trailing off. The result is an ambient installation or field of light. The pendant drop lengths on this fixture are adjustable up to the specified maximum.

The 14 is an articulated, seamed cast glass sphere with a frosted cylindrical void that houses a low voltage lamp. Individual pendants are visually quite subtle, but gain tremendous strength when multiplied and clustered in large groups.